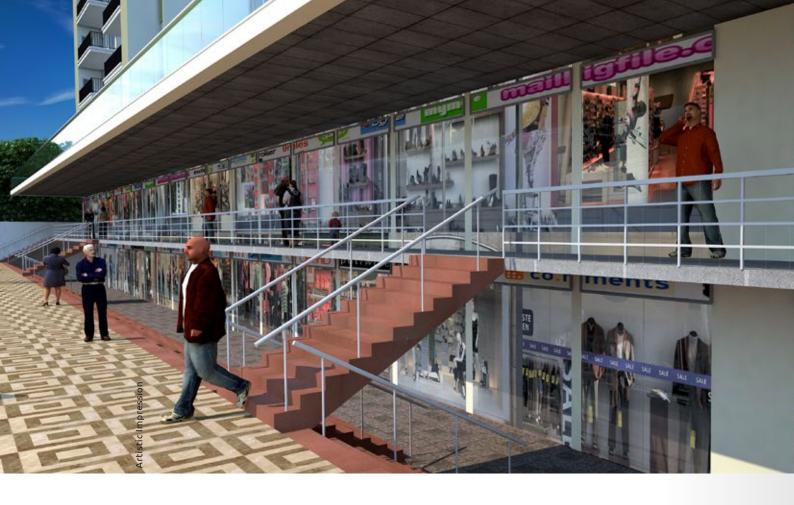

# **PREMIUM RETAIL SHOPS**

#ExperienceRedefined

#### **ABOUT TRIDENT SHOPERIO**

Amid ever-buzzing & continuously expanding Greator Noida (West), Trident Shoperio - a meticulously designed commercial space is an ideal place to start your venture & own your future. An immaculate layout with beautifully designed infrastructure & appealing facilities that provide business scalability to Shoperio retail shops owners and offer endless opportunities for growth.

#### SALIENT FEATURES

- Premium Retail shops designed on upper ground and lower ground floor area
- Fully air-conditioned Premium Retail Shops
- Shop size ranging from:
   350 sq.ft. 632 sq. ft. (Saleable Area)\*
   210 sq.ft. 379 sq. ft. (Carpet Area)\*
- Catering to an immediate captive audience of 32,000 residents & 5,00,000 of Greater Noida (West)