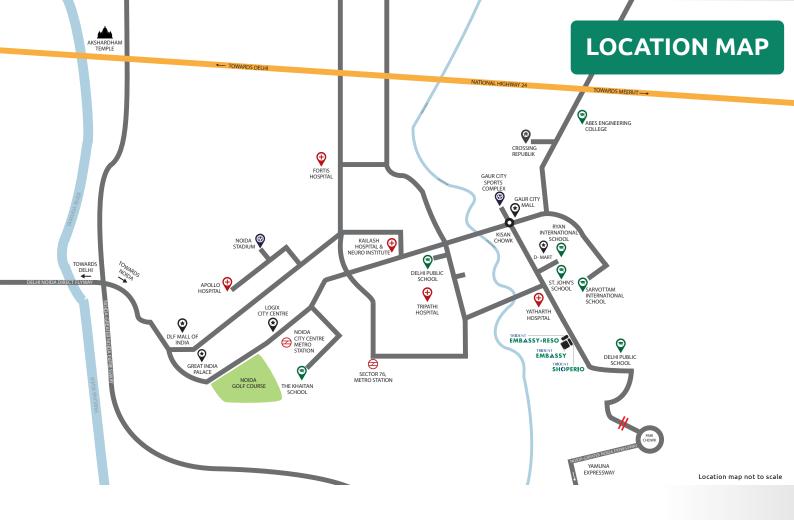

## **BUILD YOUR DREAM BUSINESS IN THE FUTURE EPICENTRE**

In the hotbed of growth – Greater Noida (West), which is continuously evolving as a residential & commercial hub due to rapid improvement in public infrastructure, Trident Shoperio boasts of an advantageous location in Noida, ensuring easy connectivity and value appreciation.

| MALLS & MULTIPLEXES | MALL    |
|---------------------|---------|
| D-Mart              | 8 Mins  |
| Gaur City Mall      | 14 Mins |
| Logix City Centre   | 22 Mins |
| DLF Mall of India   | 28 Mins |
| Great India Palace  | 28 Mins |
|                     |         |

| HOSPITALS                             | ÷       |
|---------------------------------------|---------|
| Yathrath Super<br>Speciality Hospital | 3 Mins  |
| Tripathi Hospital                     | 15 Mins |
| Fortis Hospital                       | 18 Mins |
| Kailash Hospital &<br>Neuro Institute | 21 Mins |
| Apollo Hospital                       | 32 Mins |

| SPORTS                      |         |
|-----------------------------|---------|
| Gaur City Sports<br>Complex | 15 Mins |
| Noida Stadium               | 25 Mins |
|                             |         |
|                             |         |

| SCHOOLS & COLLEGES                |         |
|-----------------------------------|---------|
| St. John's School                 | 4 Mins  |
| Delhi Public School               | 5 Mins  |
| Sarvottam International<br>School | 11 Mins |
| Ryan International School         | 14 Mins |
| ABES Engineering College          | 23 Mins |
| The Khaitan School                | 25 Mins |
|                                   |         |

| KEY<br>LANDMARKS                  | (), <sup>()</sup> |
|-----------------------------------|-------------------|
| FNG Expressway/<br>Central Noida  | 10 mins           |
| Noida Sector- 52<br>Metro Station | 15 mins           |
| Sector- 76<br>Metro Station       | 16 mins           |
| Pari Chowk &<br>Yamuna Expressway | 25 Mins           |
|                                   |                   |
|                                   |                   |