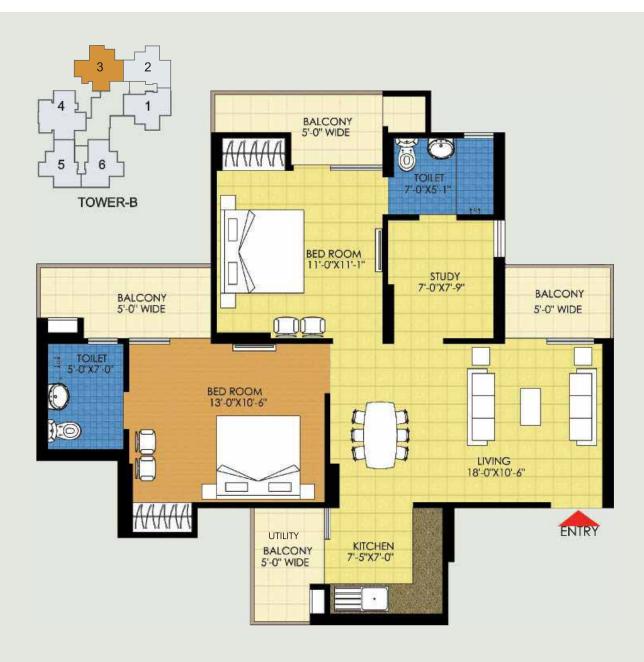

# **TOWER: C, E, H & J SALEABLE AREA: 1129 SQ.FT. (104.88 SQ.M.)**

Accommodation: 2B + 2T + ST

Carpet Area : **681.58 Sq.ft. (63.32 Sq.m.)**Balcony Area : **165.72 Sq.ft. (15.40 Sq.m.)** 

2 Bedrooms

• 1 Study

Drawing/Dining/Living

2 Toilets

Kitchen/Utility Balcony

3 Balconies

**TOWER: A, B & G SALEABLE AREA: 1309 SQ.FT. (121.61 SQ.M.)** 

Accommodation: 3B + 2T

Carpet Area : **764 Sq.ft. (70.97 Sq.m.)**Balcony Area : **168.08 Sq.ft. (15.62 Sq.m.)** 