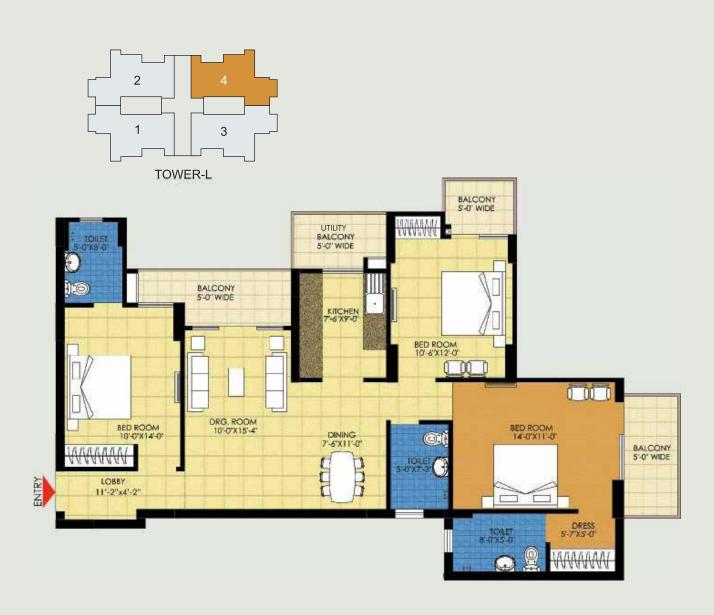

# TOWER: L SALEABLE AREA: 1540 SQ.FT. (143.07 SQ.M.)

Accommodation: 3B + 3T

Carpet Area : 953 Sq.ft. (88.54 Sq.m.)

Balcony Area : 176.37 Sq.ft. (16.39 Sq.m.)

3 Bedrooms

• 3 Toilets

Drawing/Dining/Living

3 Balconies

Kitchen/Utility Balcony