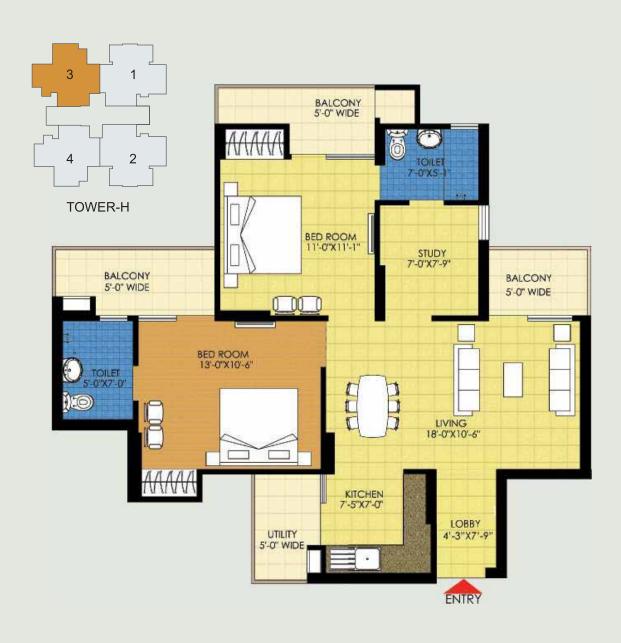

# **TOWER: C, E, H & J SALEABLE AREA: 1129 SQ.FT. (104.88 SQ.M.)**

Accommodation: 2B + 2T + ST

Carpet Area : **681.58 Sq.ft. (63.32 Sq.m.)**Balcony Area : **165.72 Sq.ft. (15.40 Sq.m.)** 

2 Bedrooms

• 1 Study

Drawing/Dining/Living

2 Toilets

Kitchen/Utility Balcony

3 Balconies

**TOWER: A, B & G SALEABLE AREA: 1309 SQ.FT. (121.61 SQ.M.)** 

Accommodation: 3B + 2T

Carpet Area : **764 Sq.ft. (70.97 Sq.m.)**Balcony Area : **168.08 Sq.ft. (15.62 Sq.m.)** 