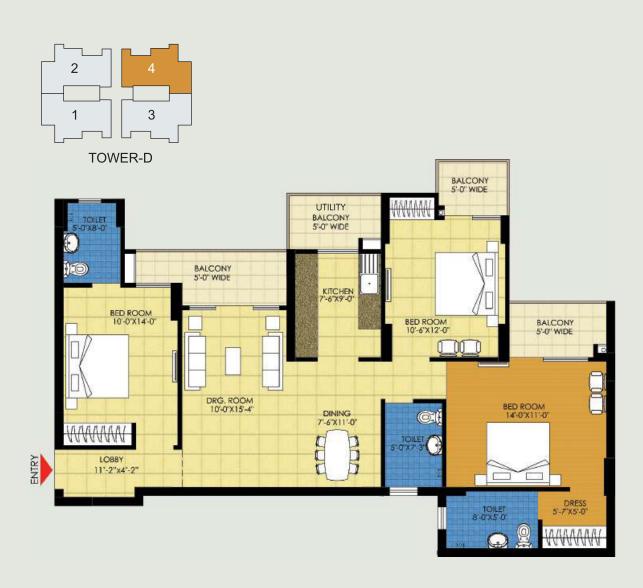

## TOWER: D & I SALEABLE AREA: 1550 SQ.FT. (144 SQ.M.)

Accommodation: 3B + 3T

Carpet Area : 962 Sq.ft. (89.37 Sq.m.)

Balcony Area : 176.37 Sq.ft. (16.39 Sq.m.)

3 Bedrooms

• 3 Toilets

Drawing/Dining/Living

3 Balconies

Kitchen/Utility Balcony