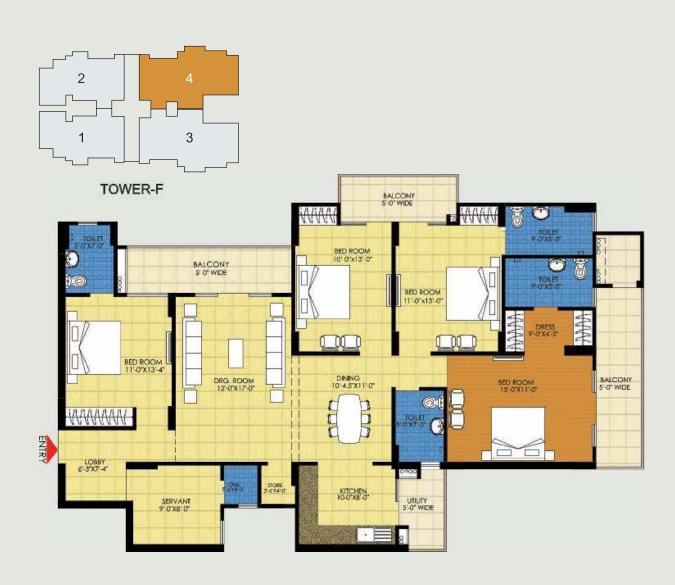

## TOWER: F SALEABLE AREA: 1848 SQ.FT. (171.68 SQ.M.)

Accommodation: 3B + 4T + ST

Carpet Area : 1197 Sq.ft. (111.20 Sq.m.)
Balcony Area : 220.62 Sq.ft. (20.50 Sq.m.)

3 Bedrooms

Kitchen/Utility Balcony

**q.m.)** • 1 Study/Servant

4 Toilets

Puja/Store

2 Balconies

Drawing/Dining/Living