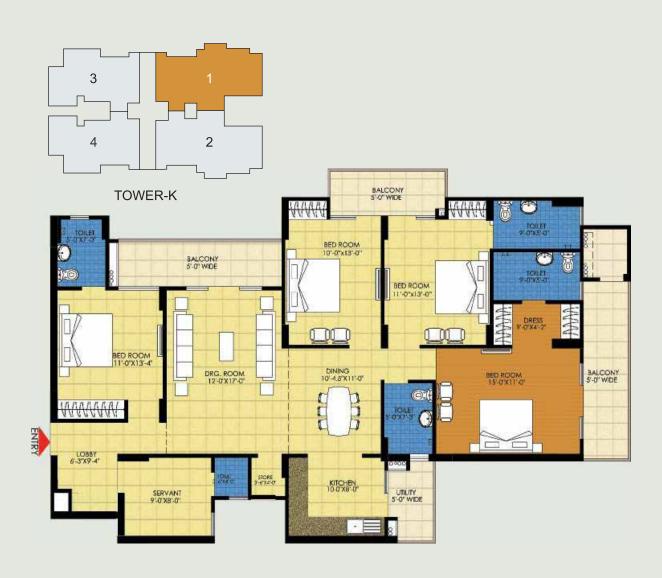

## TOWER: K SALEABLE AREA: 1900 SQ.FT. (176.52 SQ.M.)

Accommodation: 3B + 4T + ST

Carpet Area : 1197 Sq.ft. (111.20 Sq.m.)
Balcony Area : 272.62 Sq.ft. (25.33 Sq.m.)

3 Bedrooms

Kitchen/Utility Balcony

1 Study/Servant

4 Toilets

Puja/Store

3 Balconies

Drawing/Dining/Living