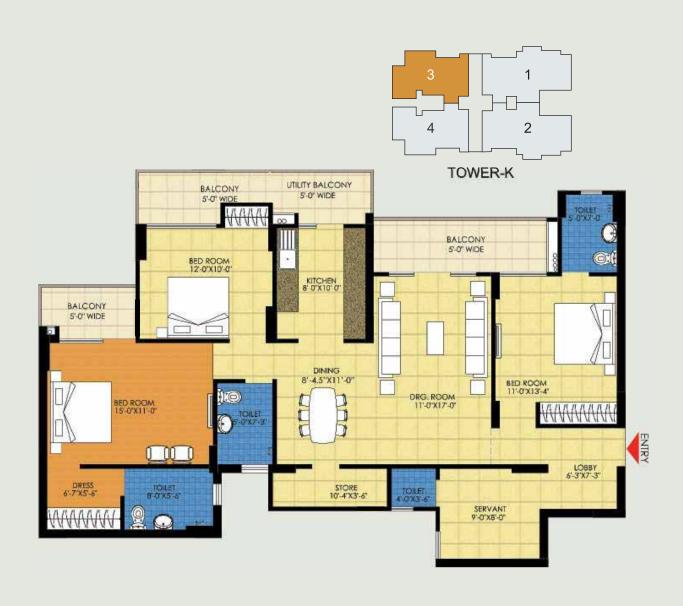

## TOWER: K SALEABLE AREA: 1900 SQ.FT. (176.52 SQ.M.)

Accommodation: 3B + 4T + ST

Carpet Area : 1197 Sq.ft. (111.20 Sq.m.)
Balcony Area : 272.62 Sq.ft. (25.33 Sq.m.)

3 Bedrooms

Kitchen/Utility Balcony

1 Study/Servant

4 Toilets

Puja/Store

3 Balconies

Drawing/Dining/Living