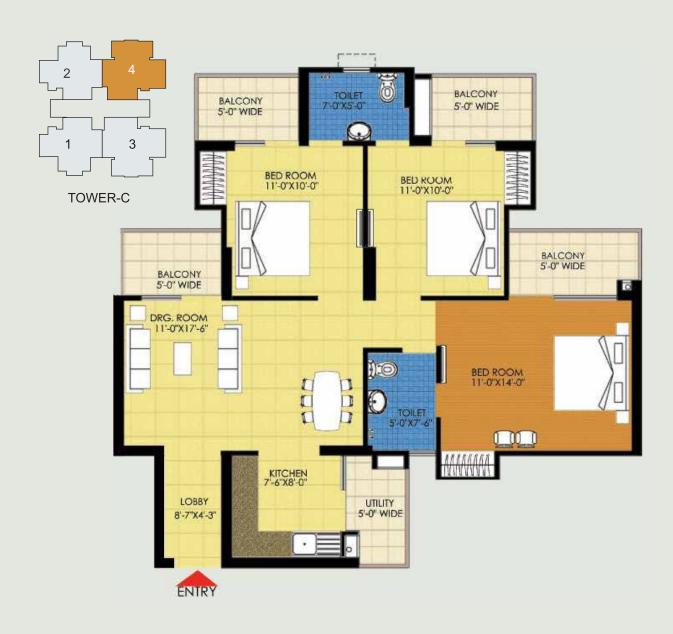

# **TOWER: C, E, H & J SALEABLE AREA: 1129 SQ.FT. (104.88 SQ.M.)**

Accommodation: 2B + 2T + ST

Carpet Area : **681.58 Sq.ft. (63.32 Sq.m.)**Balcony Area : **165.72 Sq.ft. (15.40 Sq.m.)** 

2 Bedrooms

• 1 Study

Drawing/Dining/Living

2 Toilets

Kitchen/Utility Balcony

3 Balconies

**TOWER: A, B & G SALEABLE AREA: 1309 SQ.FT. (121.61 SQ.M.)** 

Accommodation: 3B + 2T

Carpet Area : **764 Sq.ft. (70.97 Sq.m.)**Balcony Area : **168.08 Sq.ft. (15.62 Sq.m.)** 