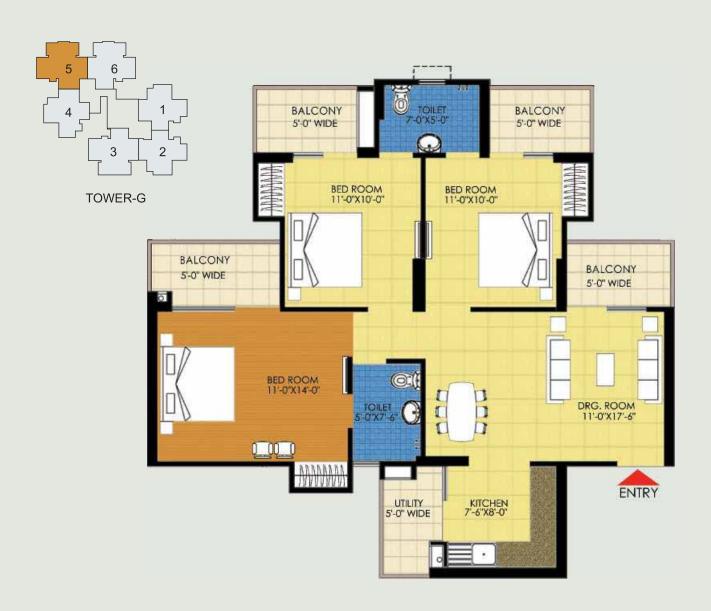

3 Balconies

**TOWER: A, B & G SALEABLE AREA: 1100 SQ.FT. (102.19 SQ.M.)** 

Accommodation: 2B + 2T + ST

Carpet Area : **660 Sq.ft. (61.32 Sq.m.)**Balcony Area : **167.38 Sq.ft. (15.55 Sq.m.)** 

2 Bedrooms

• 1 Study

Drawing/Dining/Living

2 Toilets

Kitchen/Utility Balcony

3 Balconies