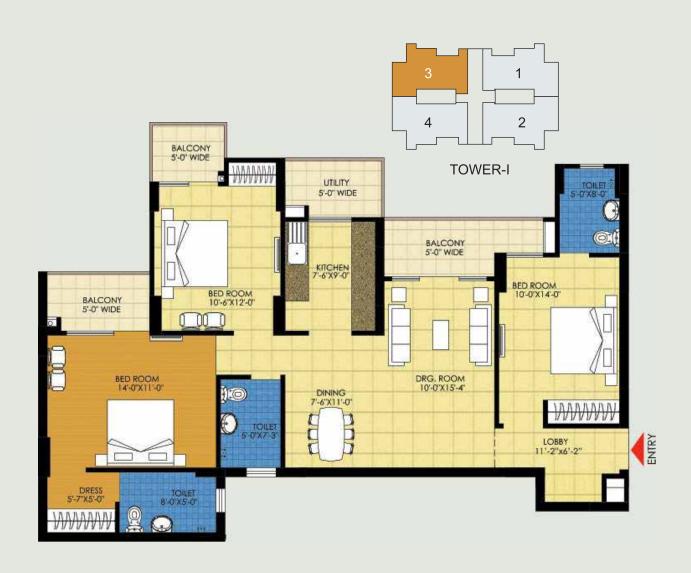

## TOWER: D & I SALEABLE AREA: 1550 SQ.FT. (144 SQ.M.)

Accommodation: 3B + 3T

Carpet Area : 962 Sq.ft. (89.37 Sq.m.)

Balcony Area : 176.37 Sq.ft. (16.39 Sq.m.)

3 Bedrooms

• 3 Toilets

Drawing/Dining/Living

3 Balconies

Kitchen/Utility Balcony