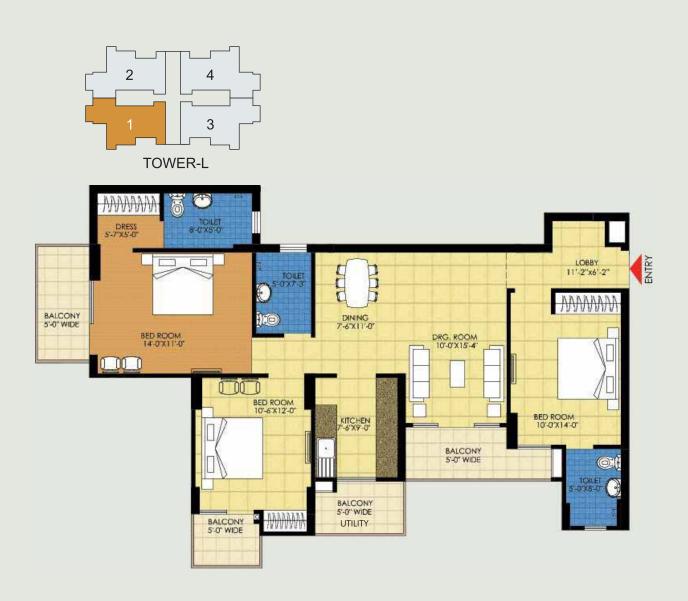

# TOWER: L SALEABLE AREA: 1540 SQ.FT. (143.07 SQ.M.)

Accommodation: 3B + 3T

Carpet Area : 953 Sq.ft. (88.54 Sq.m.)

Balcony Area : 176.37 Sq.ft. (16.39 Sq.m.)

3 Bedrooms

• 3 Toilets

Drawing/Dining/Living

3 Balconies

Kitchen/Utility Balcony

## TOWER: L SALEABLE AREA: 1550 SQ.FT. (144 SQ.M.)

Accommodation: 3B + 3T

Carpet Area : 962 Sq.ft. (89.37 Sq.m.)

Balcony Area : 176.37 Sq.ft. (16.39 Sq.m.)

• 3 Bedrooms

• 3 Toilets

Drawing/Dining/Living

3 Balconies