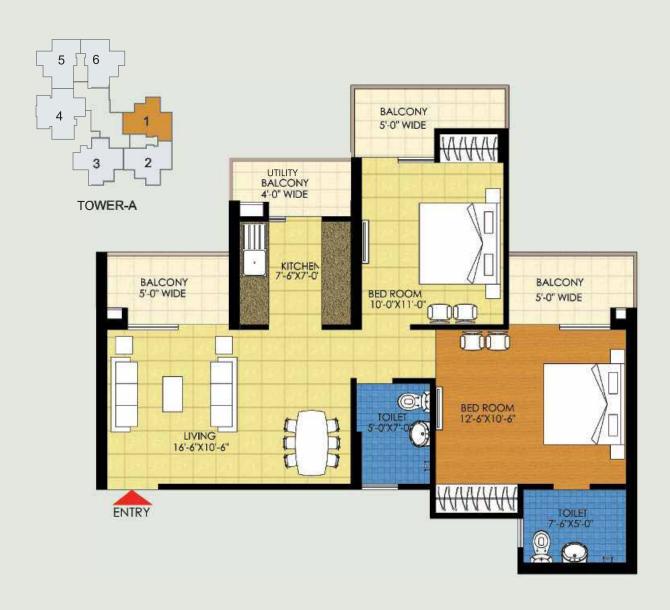

TOWER: A & B SALEABLE AREA: 990 SQ.FT. (91.97 SQ.M.)

Accommodation: 2B + 2T

Carpet Area : **598 Sq.ft. (55.56 Sq.m.)**Balcony Area : **155.34 Sq.ft. (14.43 Sq.m.)** 

2 Bedrooms

• 2 Toilets

Drawing/Dining/Living

3 Balconies

**TOWER: A, B & G SALEABLE AREA: 1100 SQ.FT. (102.19 SQ.M.)** 

Accommodation: 2B + 2T + ST

Carpet Area : **660 Sq.ft. (61.32 Sq.m.)**Balcony Area : **167.38 Sq.ft. (15.55 Sq.m.)** 

2 Bedrooms

• 1 Study

Drawing/Dining/Living

2 Toilets

Kitchen/Utility Balcony

3 Balconies