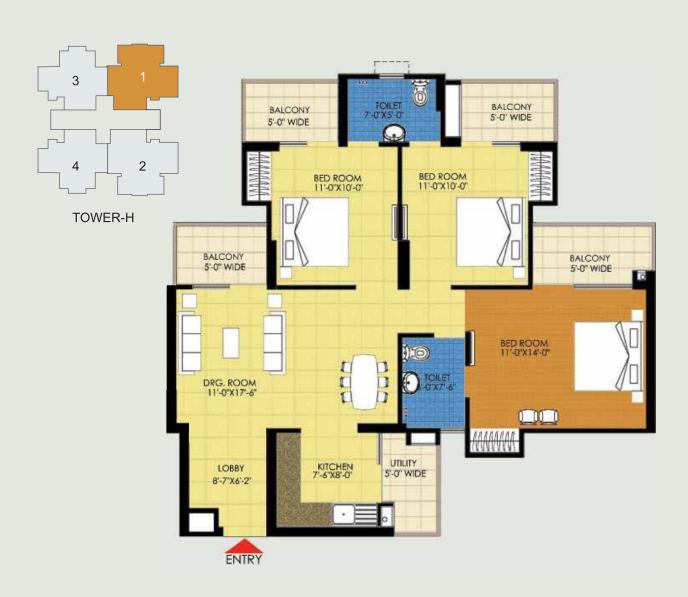

# **TOWER: C, E, H & J SALEABLE AREA: 1129 SQ.FT. (104.88 SQ.M.)**

Accommodation: 2B + 2T + ST

Carpet Area : **681.58 Sq.ft. (63.32 Sq.m.)**Balcony Area : **165.72 Sq.ft. (15.40 Sq.m.)** 

2 Bedrooms

• 1 Study

Drawing/Dining/Living

2 Toilets

Kitchen/Utility Balcony

3 Balconies

**TOWER: A, B & G SALEABLE AREA: 1309 SQ.FT. (121.61 SQ.M.)** 

Accommodation: 3B + 2T

Carpet Area : **764 Sq.ft. (70.97 Sq.m.)**Balcony Area : **168.08 Sq.ft. (15.62 Sq.m.)** 