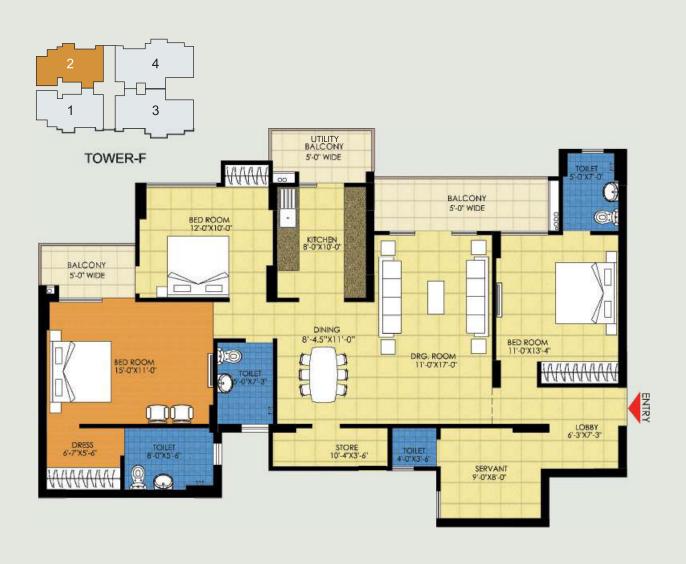

## TOWER: F SALEABLE AREA: 1848 SQ.FT. (171.68 SQ.M.)

Accommodation: 3B + 4T + ST

Carpet Area : 1197 Sq.ft. (111.20 Sq.m.)
Balcony Area : 220.62 Sq.ft. (20.50 Sq.m.)

3 Bedrooms

Kitchen/Utility Balcony

**q.m.)** • 1 Study/Servant

4 Toilets

Puja/Store

2 Balconies

Drawing/Dining/Living