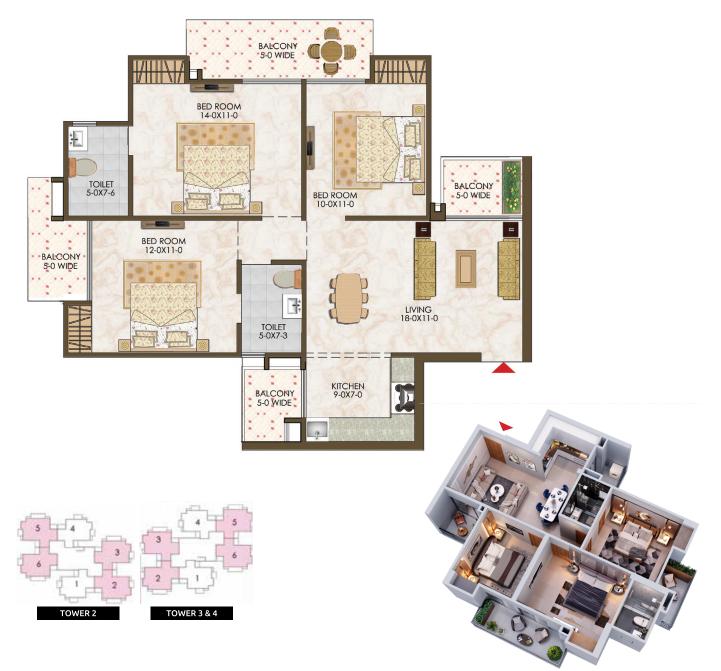

## **4 BHK (Type 4)** TOWER 1 & 5

| Super Area    | :1892 Sq.ft. (175.77 Sq.m.) |
|---------------|-----------------------------|
| Carpet Area   | :1116 Sq.ft. (103.67 Sq.m.) |
| Balcony Area  | :229 Sq.ft. (21.27 Sq.m.)   |
| Wall & Column | :136 Sq.ft. (12.63 Sq.m.)   |

- 4 Bedrooms
- Drawing/Dining/Living
- Kitchen with Utility Balcony

3 Toilets

3 Balconies