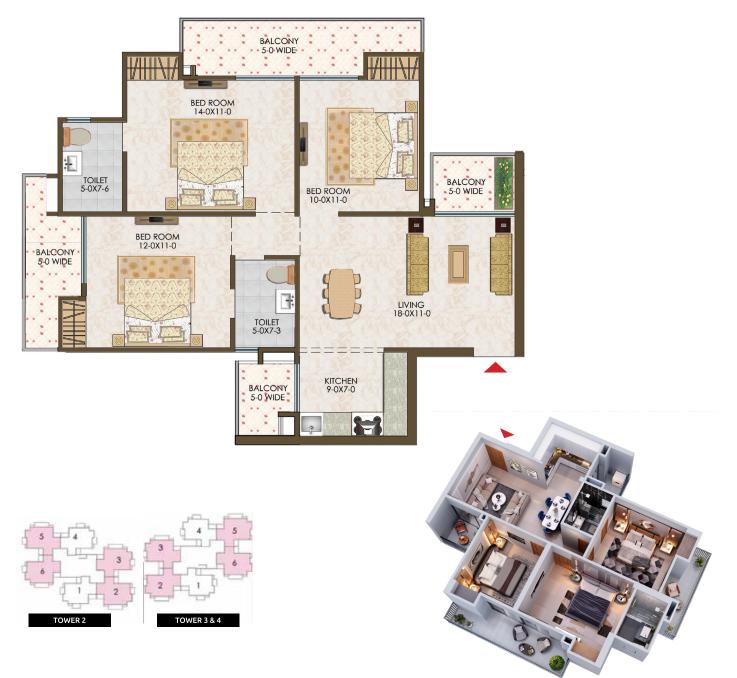

# **4 BHK (Type 4-A)** TOWER 1 & 5

| Super Area    | :1922 Sq.ft. (178.55 Sq.m.) |
|---------------|-----------------------------|
| Carpet Area   | :1116 Sq.ft. (103.67 Sq.m.) |
| Balcony Area  | :259 Sq.ft. (24.06 Sq.m.)   |
| Wall & Column | :136 Sq.ft. (12.63 Sq.m.)   |

 $5^{th},\,10^{th},\,15^{th},\,20^{th}$  Floor Plan

• 3 Toilets

- 4 Bedrooms
- Drawing/Dining/Living
  3 Balconies
- Kitchen with Utility Balcony