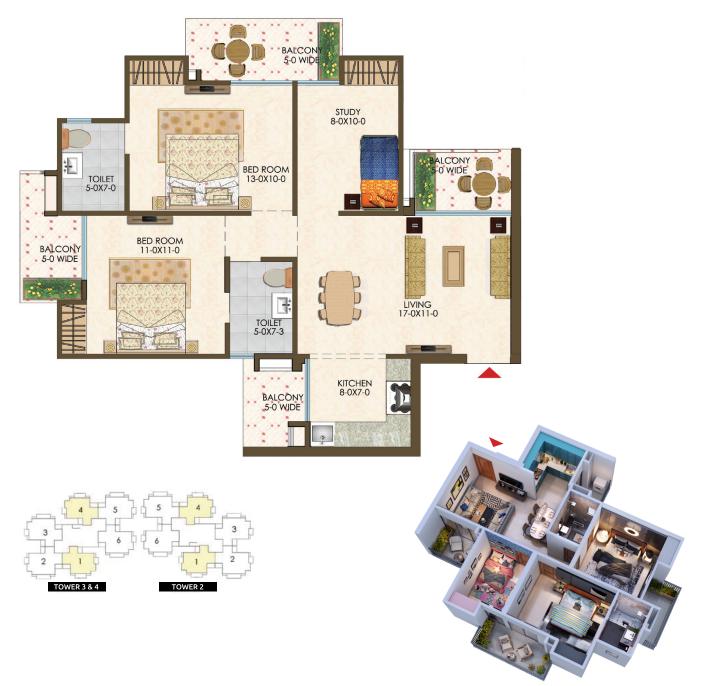

## **3 BHK + STUDY (Type 3 + S)** TOWER 1 & 5

| Super Area    | :1625 Sq.ft. (150.96 Sq.m.) |
|---------------|-----------------------------|
| Carpet Area   | :959 Sq.ft. (89.09 Sq.m.)   |
| Balcony Area  | :203 Sq.ft. (18.85 Sq.m.)   |
| Wall & Column | :127 Sq.ft. (11.79 Sq.m.)   |

- 3 Bedrooms
- Drawing/Dining/Living
- Kitchen with Utility Balcony
- 1 Study
- 3 Toilets
- 3 Balconies