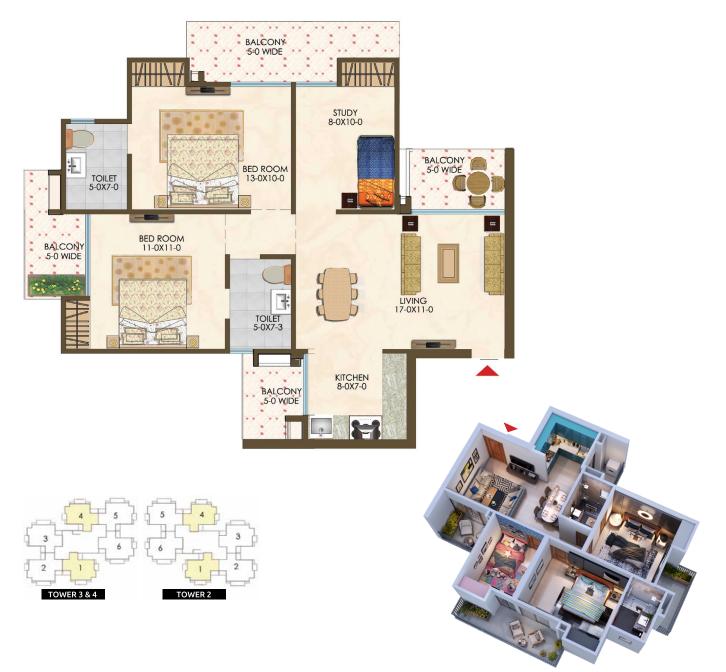

## **3 BHK + STUDY (Type 3 + S (A))** TOWER 1 & 5

| Super Area    | :1655 Sq.ft. (153.75 Sq.m.) |
|---------------|-----------------------------|
| Carpet Area   | :959 Sq.ft. (89.08 Sq.m.)   |
| Balcony Area  | :233 Sq.ft. (21.64 Sq.m.)   |
| Wall & Column | :127 Sq.ft. (11.79 Sq.m.)   |

#### $5^{th},\,10^{th},\,15^{th},\,20^{th}$ Floor Plan

- 3 Bedrooms
- Drawing/Dining/Living
- Kitchen with Utility Balcony
- 1 Study 3 Toilets
- 3 Balconies