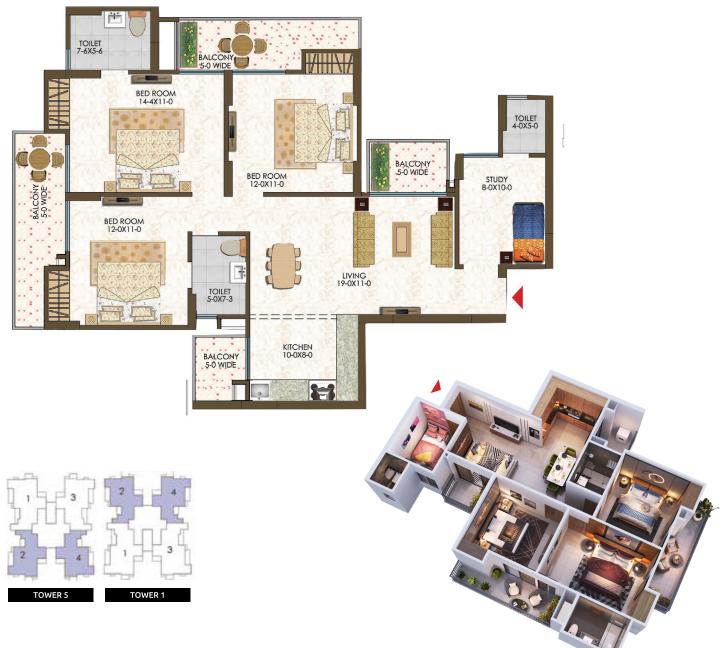

## **3 BHK + STUDY (Type 3 + S (A))** TOWER 1 & 5

| Super Area    | :1655 Sq.ft. (153.75 Sq.m.) |
|---------------|-----------------------------|
| Carpet Area   | :959 Sq.ft. (89.08 Sq.m.)   |
| Balcony Area  | :233 Sq.ft. (21.64 Sq.m.)   |
| Wall & Column | :127 Sq.ft. (11.79 Sq.m.)   |

#### $5^{th},\,10^{th},\,15^{th},\,20^{th}$ Floor Plan

- 3 Bedrooms
- Drawing/Dining/Living
- Kitchen with Utility Balcony
- 1 Study 3 Toilets
- 3 Balconies