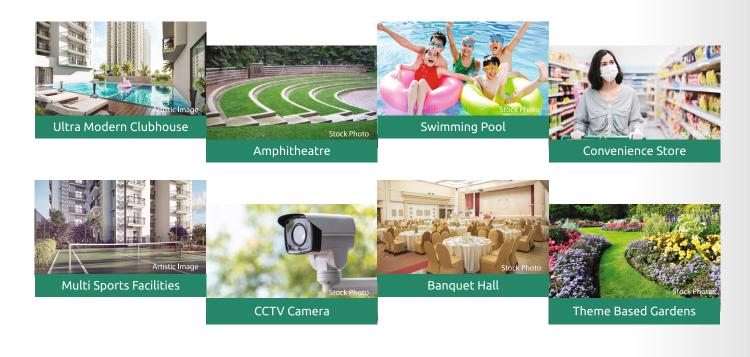

### **KEY FEATURES**

- Spread over 3.2 acres
- 3 BHK, 3 BHK + S,
  4 BHK luxury Apartments
- Podium based concept
- Apartment size ranging from: 1272 sq. ft. to 1922 sq. ft. (Super Area)\* 700 sq. ft. to 1116 sq. ft. (Carpet Area)\*
- Ultra-modern clubhouse
- Shear wall construction quality
- Excellent natural light and ventilation

3-Tier Security with Video Door Camera

Landscaped Open & Green Areas

Apartments with Sizeable Balconies

### TIME TO ELEVATE YOUR LIFESTYLE

Best way to understand nature is to make it a part of your life, Trident Embassy-Reso well & truly brings the sentiments at this luxury residential development. Excellent cross-ventilated apartments coupled with well-designed landscapes personifies Luxury of nature at Trident Embassy-Reso. Ultra modern amenities amidst natural surroundings provide a perfect answer to its residents to beat their stressful lifestyle. With lush green landscapes & theme parks, every moment spent here will compliment healthy living. Features & amenities at Trident Embassy-Reso have been designed to suit requirements of every peer group.