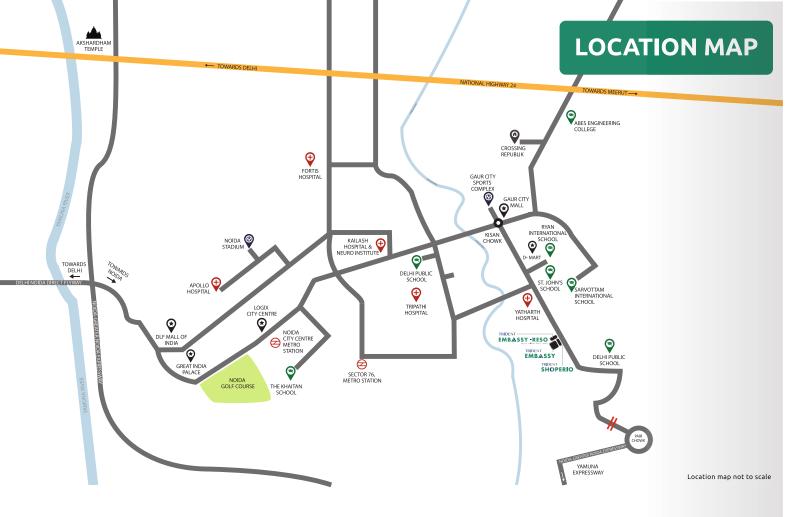

### **DISCOVER THE WORLD AT YOUR DOORSTEP**

Located in prime sector of Greator Noida (West) – Sector 1, Trident Embassy Reso boasts of great social infrastructure around the project & is well connected with the leading landmarks of the city. The project has good connectivity with FNG expressway, Central Noida, Yamuna Expressway and Pari Chowk.

| MALLS &     |
|-------------|
| MULTIPLEXES |

| D-Mart             | 8 Mins  |
|--------------------|---------|
| Gaur City Mall     | 14 Mins |
| Logix City Centre  | 22 Mins |
| DLF Mall of India  | 28 Mins |
| Great India Palace | 28 Mins |

| HOSPITALS                             | ÷       |
|---------------------------------------|---------|
| Yathrath Super<br>Speciality Hospital | 3 Mins  |
| Tripathi Hospital                     | 15 Mins |
| Fortis Hospital                       | 18 Mins |
| Kailash Hospital &<br>Neuro Institute | 21 Mins |
| Apollo Hospital                       | 32 Mins |

| SPORTS                            |         |
|-----------------------------------|---------|
| Gaur City Sports<br>Complex       | 15 Mins |
| Noida Stadium                     | 25 Mins |
|                                   |         |
| SCHOOLS &<br>COLLEGES             |         |
| St. John's School                 | 4 Mins  |
| Delhi Public School               | 5 Mins  |
| Sarvottam International<br>School | 11 Mins |
| Ryan International School         | 14 Mins |
| ABES Engineering College          | 23 Mins |
| The Khaitan School                | 25 Mins |
|                                   |         |

| KEY<br>LANDMARKS                  | Q., \$  |
|-----------------------------------|---------|
| FNG Expressway/<br>Central Noida  | 10 Mins |
| Noida Sector- 52<br>Metro Station | 15 Mins |
| Sector- 76<br>Metro Station       | 16 Mins |
| Pari Chowk &<br>Yamuna Expressway | 25 Mins |

\*All the times to travel mentioned above are as per google maps during non-peak hours.