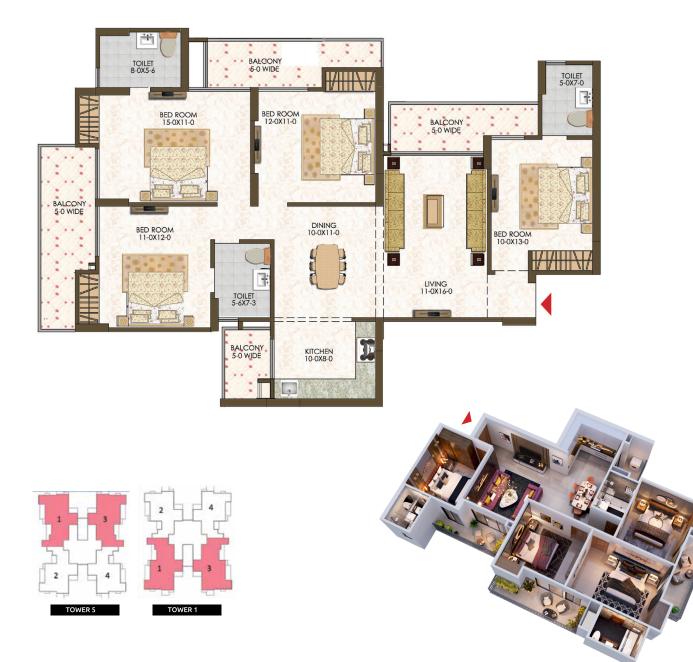

# **4 BHK (Type 4-A)** TOWER 1 & 5

| Super Area    | :1922 Sq.ft. (178.55 Sq.m.) |
|---------------|-----------------------------|
| Carpet Area   | :1116 Sq.ft. (103.67 Sq.m.) |
| Balcony Area  | :259 Sq.ft. (24.06 Sq.m.)   |
| Wall & Column | :136 Sq.ft. (12.63 Sq.m.)   |

 $5^{th},\,10^{th},\,15^{th},\,20^{th}$  Floor Plan

• 3 Toilets

- 4 Bedrooms
- Drawing/Dining/Living
  3 Balconies
- Kitchen with Utility Balcony