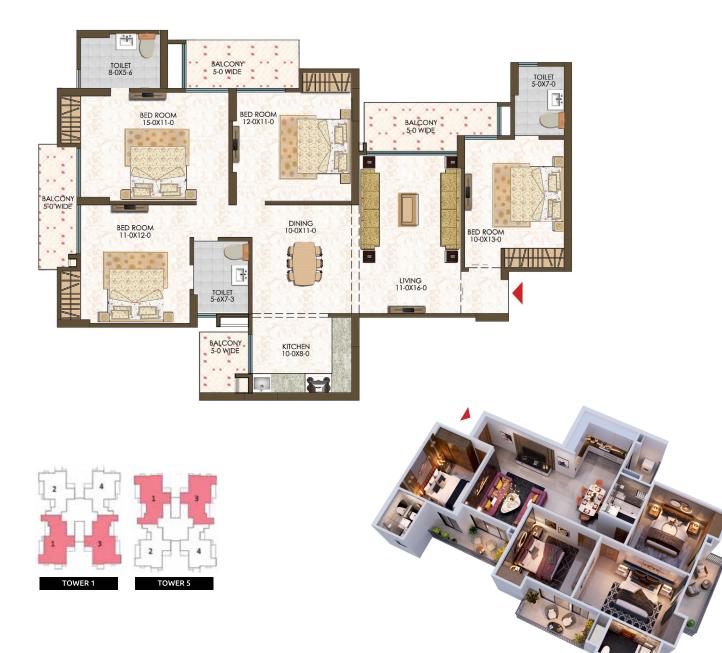

## **4 BHK (Type 4)** TOWER 1 & 5

| Super Area    | :1892 Sq.ft. (175.77 Sq.m.) |
|---------------|-----------------------------|
| Carpet Area   | :1116 Sq.ft. (103.67 Sq.m.) |
| Balcony Area  | :229 Sq.ft. (21.27 Sq.m.)   |
| Wall & Column | :136 Sq.ft. (12.63 Sq.m.)   |

- 4 Bedrooms
- Drawing/Dining/Living
- Kitchen with Utility Balcony

3 Toilets

3 Balconies