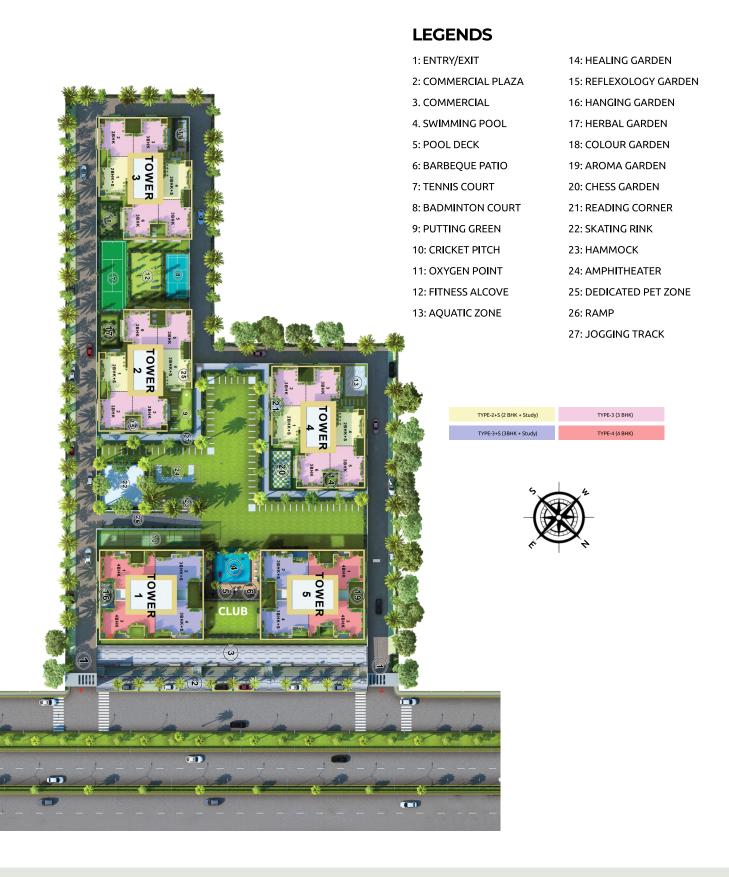

----------------------------|
| Carpet Area   | :1116 Sq.ft. (103.67 Sq.m.) |
| Balcony Area  | :229 Sq.ft. (21.27 Sq.m.)   |
| Wall & Column | :136 Sq.ft. (12.63 Sq.m.)   |

- 4 Bedrooms
- Drawing/Dining/Living
- Kitchen with Utility Balcony

3 Toilets

3 Balconies

#### TRIDENT EMBASSY - RESO PART OF TRIDENT REALTY GROUP



# **4 BHK (Type 4-A)** TOWER 1 & 5

| Super Area    | :1922 Sq.ft. (178.55 Sq.m.) |
|---------------|-----------------------------|
| Carpet Area   | :1116 Sq.ft. (103.67 Sq.m.) |
| Balcony Area  | :259 Sq.ft. (24.06 Sq.m.)   |
| Wall & Column | :136 Sq.ft. (12.63 Sq.m.)   |

 $5^{th},\,10^{th},\,15^{th},\,20^{th}$  Floor Plan

• 3 Toilets

- 4 Bedrooms
- Drawing/Dining/Living
  3 Balconies
- Kitchen with Utility Balcony

#### **SITE PLAN**

# TRIDENT EMBASSY - RESO