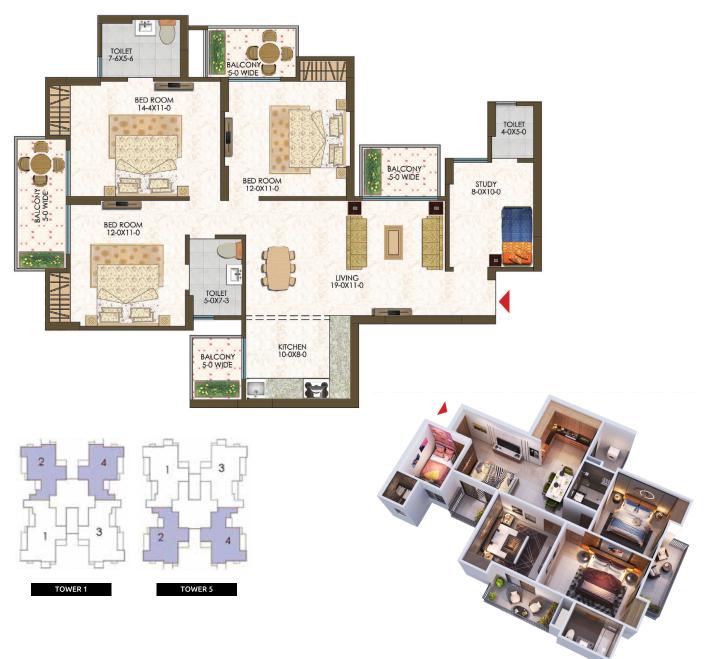

## **3 BHK + STUDY (Type 3 + S)** TOWER 1 & 5

| Super Area    | :1625 Sq.ft. (150.96 Sq.m.) |
|---------------|-----------------------------|
| Carpet Area   | :959 Sq.ft. (89.09 Sq.m.)   |
| Balcony Area  | :203 Sq.ft. (18.85 Sq.m.)   |
| Wall & Column | :127 Sq.ft. (11.79 Sq.m.)   |

- 3 Bedrooms
- Drawing/Dining/Living
- Kitchen with Utility Balcony
- 1 Study
- 3 Toilets
- 3 Balconies